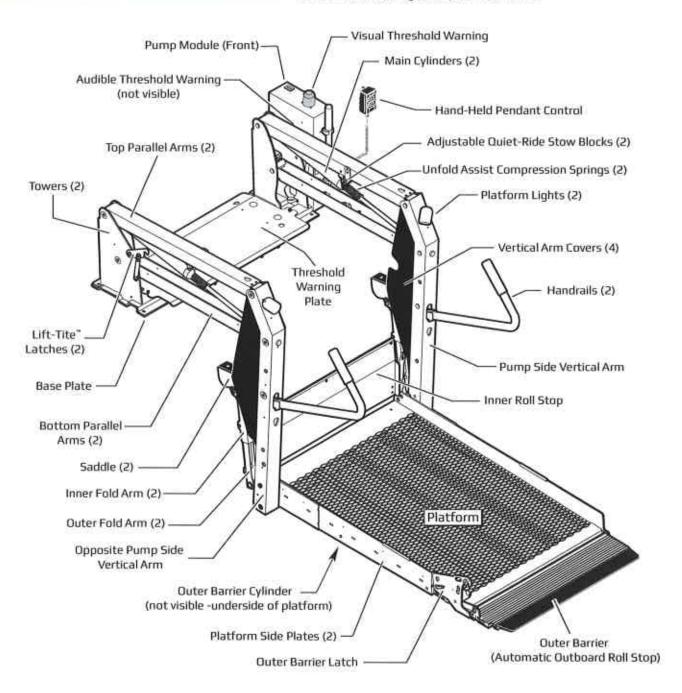

NHTSA Compliant Usable Platform: 30" x 51"

#### NL917IB-2 & NL917FIB-2

NHTSA Compliant Usable Platform: 33" x 51"

#### NL919IB-2 & NL919FIB-2

NHT5A Compliant Usable Platform: 34" x 51"

#### NL917IB3751-2 & NL917FIB3751-2

NHTSA Compliant Usable Platform: 37" x 51"

General Function: Electrohydraulic, power up/gravity down operation

Operation: Hydraulic pump with two lifting cylinders

Control: hand-held control box

Hydraulic: Pressure Max. 2,495 psi, Fluid is Univis HVI 26, oil reservoir is .33 gal

Construction: Steel structure with powder coat finish

Operating Temperature: 0°F to 140°F

Power Supply: 12VDC

Current Consumption: Max. 70A (12V)

F = Front Pump IB = Inboard Barrier For a frontmounted pump assembly, add "F" to the model number when ordering (example: NL917FIB-2).



#### NL2 Millennium Series<sup>™</sup> Dimensions



All dimensions are for reference only.

| NL2 Millennium Series™         |                       | A B                        | C                          | D                           | E                         | F                          | G                        | Н                                      |                                         |                            |
|--------------------------------|-----------------------|----------------------------|----------------------------|-----------------------------|---------------------------|----------------------------|--------------------------|----------------------------------------|-----------------------------------------|----------------------------|
| Lift Model<br>Num