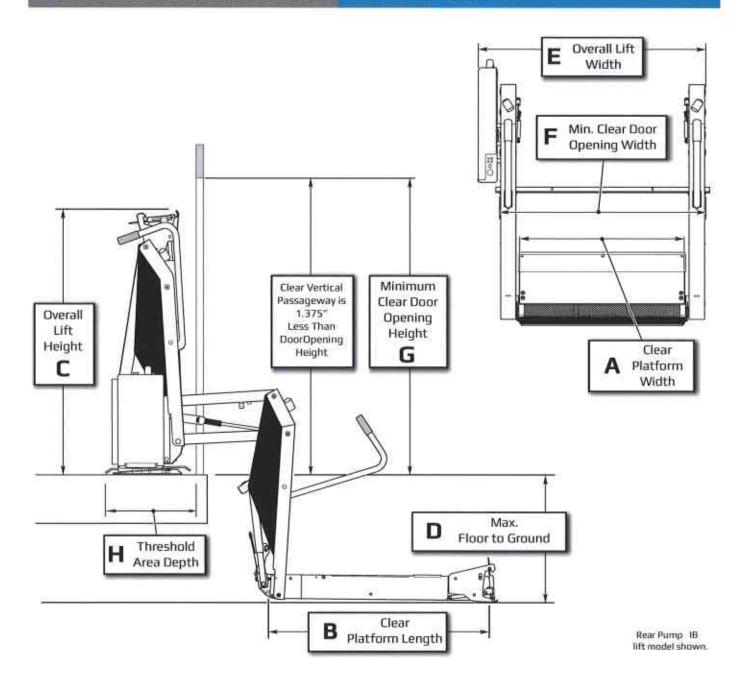

#### From: Bryant Sanchez GreenPower Motor Co.

- 5) On the pricing spreadsheet, tab titled "Base Bus Comparison School," under Type A, please define what is meant by "18 capacity lift?" Does this mean 18 passengers + 1 wheelchair position and a wheelchair lift?
  - The number 18 is the maximum design capacity also known as the shell capacity.
     Maximum Design Capacity is the maximum number of passengers the bus (body shell size) can carry; based on 12.8 inch minimum seat width per passenger (a standard 39" seat has three seating positions) with the minimum knee room (seat spacing) required under (Federal Motor Vehicle Safety Standard (FMVSS) No.222 without a wheelchair lift or wheel chair positions.
  - The standard number of wheelchair positions for the Type A 18 Capacity Lift bus is one. The number of each 12.8 inch wide seating position that is reduced to accommodate each wheelchair position, and the wheelchair lift itself are subtracted from the maximum design capacity to provide the equipped capacity, which is the actual passenger capacity as equipped by the manufacturer.
  - An example of a Type A, 18 Capacity bus with a lift could be: Equipped Capacity 6 + 1 WC," meaning 6 regular passenger seating positions plus 1 wheelchair position.

INITAL: 10-17-2022

- The standard number of wheelchair positions for the Type D 83 Capacity lift bus is three. The number of each 12.8 inch wide seating position that is reduced to accommodate each wheelchair position, and the wheelchair lift itself are subtracted from the maximum design capacity to provide the equipped capacity, which is the actual passenger capacity as equipped by the manufacturer.
- An example of a Type d, 83 Capacity bus with a lift could be: Equipped Capacity 57 + 3 WC," meaning 57 regular passenger seating positions plus 3 wheelchair positions.

#### From: Bryant Sanchez GreenPower Motor Co.

- 7) Same question for the Type D 84 capacity lift, is it 84 passengers + 1 wheelchair position and a wheelchair lift?
  - The number 84 is the maximum design capacity also known as the shell capacity.
     Maximum Design Capacity is the maximum number of passengers the bus (body shell size) can carry; based on 12.8 inch minimum seat width per passenger (a standard 39" seat has three seating positions) with the minimum knee room (seat spacing) required under FMVSS No.222 without a wheelchair lift or wheel chair positions.
  - The standard number of wheelchair positions for the Type D 84 Capacity lift bus is three. The number of each 12.8 inch wide seating position that is reduced to accommodate each wheelchair position, and the wheelchair lift itself are subtracted from the maximum design capacity to provide the equipped capacity, which is the actual passenger capacity as equipped by the manufacturer.
  - An example of a Type D, 84 Capacity bus with a lift could be: Equipped Capacity 48 + 3 WC," meaning 48 regular passenger seating positions plus 3 wheelchair positions.

- The numbers 18 and 83 are the maximum design capacities also known as the shell capacity. Maximum Design Capacity is the maximum number of passengers the bus (body shell size) can carry; based on 12.8 inch minimum seat width per passenger (a standard 39" seat has three seating positions) with the minimum knee room (seat spacing) required under FMVSS No.222 without a wheelchair lift or wheel chair positions.
- The standard number of wheelchair positions for the Type A 18 Capacity Lift bus is one. The standard number of wheelchair positions for the Type D 83 Capacity lift bus is three. The number of each 12.8 inch wide seating position that is reduced to accommodate each wheelchair position, and the wheelchair lift itself are subtracted from the maximum design capacity to provide the equipped capacity, which is the actual passenger capacity as equipped by the manufacturer.
- An example of a Type A, 18 Capacity bus with a lift could be: Equipped Capacity 6 + 1 WC," meaning 6 regular passenger seating positions plus 1 wheelchair position.

#### **BODY DATA PLATE:**

A durable data plate must be mounted inside the body in a clearly visible location. The body data plate information must include a listing of the "Maximum Design Capacity" and the "Equipped Capacity" of the body. Maximum Design Capacity must be the maximum number of passengers the bus (body shell size) can carry, based on 12.8 inches minimum seat width per passenger, with the minimum knee room (seat spacing) permitted by FMVSS No. 222. Equipped Capacity must be the actual passenger capacity of the finished body, as equipped by the manufacturer, based on the number of total passengers

ITB 2023-02 Addendum #1 INITAL: 10-17-2022 Page 4 of 14

the installed bench seats are designed to carry, and the number of wheelchair positions installed.

An example of the format to be used for Equipped Capacity is "28 + 3 WC," meaning 28 standard passenger seats plus 3 wheelchair positions.