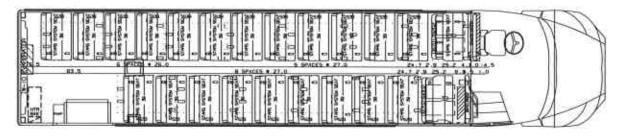

#### From: Bryant Sanchez GreenPower Motor Co.

- 6) On the pricing spreadsheet, tab titled "Base Bus Comparison School," under Type D, please define what is meant by " 83 capacity lift?" Does this mean 83 passengers + 1 wheelchair position and a wheelchair lift?
  - The number 83 is the maximum design capacity also known as the shell capacity.
     Maximum Design Capacity is the maximum number of passengers the bus (body shell size) can carry; based on 12.8 inch minimum seat width per passenger (a standard 39" seat has three seating positions) with the minimum knee room (seat spacing) required under FMVSS No.222 without a wheelchair lift or wheel chair positions.

INITAL: 10-17-2022

- The standard number of wheelchair positions for the Type D 83 Capacity lift bus is three. The number of each 12.8 inch wide seating position that is reduced to accommodate each wheelchair position, and the wheelchair lift itself are subtracted from the maximum design capacity to provide the equipped capacity, which is the actual passenger capacity as equipped by the manufacturer.
- An example of a Type d, 83 Capacity bus with a lift could be: Equipped Capacity 57 + 3 WC," meaning 57 regular passenger seating positions plus 3 wheelchair positions.

#### From: Bryant Sanchez GreenPower Motor Co.

- 7) Same question for the Type D 84 capacity lift, is it 84 passengers + 1 wheelchair position and a wheelchair lift?
  - The number 84 is the maximum design capacity also known as the shell capacity.
     Maximum Design Capacity is the maximum number of passengers the bus (body shell size) can carry; based on 12.8 inch minimum seat width per passenger (a standard 39" seat has three seating positions) with the minimum knee room (seat spacing) required under FMVSS No.222 without a wheelchair lift or wheel chair positions.
  - The standard number of wheelchair positions for the Type D 84 Capacity lift bus is three. The number of each 12.8 inch wide seating position that is reduced to accommodate each wheelchair position, and the wheelchair lift itself are subtracted from the maximum design capacity to provide the equipped capacity, which is the actual passenger capacity as equipped by the manufacturer.
  - An example of a Type D, 84 Capacity bus with a lift could be: Equipped Capacity 48 + 3 WC," meaning 48 regular passenger seating positions plus 3 wheelchair positions.