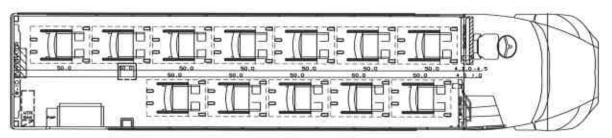

#### From: Bryant Sanchez GreenPower Motor Co.

- 5) On the pricing spreadsheet, tab titled "Base Bus Comparison School," under Type A, please define what is meant by "18 capacity lift?" Does this mean 18 passengers + 1 wheelchair position and a wheelchair lift?
  - The number 18 is the maximum design capacity also known as the shell capacity.
     Maximum Design Capacity is the maximum number of passengers the bus (body shell size) can carry; based on 12.8 inch minimum seat width per passenger (a standard 39" seat has three seating positions) with the minimum knee room (seat spacing) required under (Federal Motor Vehicle Safety Standard (FMVSS) No.222 without a wheelchair lift or wheel chair positions.
  - The standard number of wheelchair positions for the Type A 18 Capacity Lift bus is one. The number of each 12.8 inch wide seating position that is reduced to accommodate each wheelchair position, and the wheelchair lift itself are subtracted from the maximum design capacity to provide the equipped capacity, which is the actual passenger capacity as equipped by the manufacturer.
  - An example of a Type A, 18 Capacity bus with a lift could be: Equipped Capacity 6 + 1 WC," meaning 6 regular passenger seating positions plus 1 wheelchair position.

- The numbers 18 and 83 are the maximum design capacities also known as the shell capacity. Maximum Design Capacity is the maximum number of passengers the bus (body shell size) can carry; based on 12.8 inch minimum seat width per passenger (a standard 39" seat has three seating positions) with the minimum knee room (seat spacing) required under FMVSS No.222 without a wheelchair lift or wheel chair positions.
- The standard number of wheelchair positions for the Type A 18 Capacity Lift bus is one. The standard number of wheelchair positions for the Type D 83 Capacity lift bus is three. The number of each 12.8 inch wide seating position that is reduced to accommodate each wheelchair position, and the wheelchair lift itself are subtracted from the maximum design capacity to provide the equipped capacity, which is the actual passenger capacity as equipped by the manufacturer.
- An example of a Type A, 18 Capacity bus with a lift could be: Equipped Capacity 6 + 1 WC," meaning 6 regular passenger seating positions plus 1 wheelchair position.