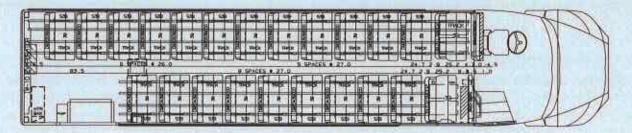

#### **BODY DATA PLATE:**

A durable data plate must be mounted inside the body in a clearly visible location. The body data plate information must include a listing of the "Maximum Design Capacity" and the "Equipped Capacity" of the body. Maximum Design Capacity must be the maximum number of passengers the bus (body shell size) can carry, based on 12.8 inches minimum seat width per passenger, with the minimum knee room (seat spacing) permitted by FMVSS No. 222. Equipped Capacity must be the actual passenger capacity of the finished body, as equipped by the manufacturer, based on the number of total passengers

ITB 2023-02 Addendum #1 INITAL: 10-17-2022 Page 4 of 14

the installed bench seats are designed to carry, and the number of wheelchair positions installed.

An example of the format to be used for Equipped Capacity is "28 + 3 WC," meaning 28 standard passenger seats plus 3 wheelchair positions.